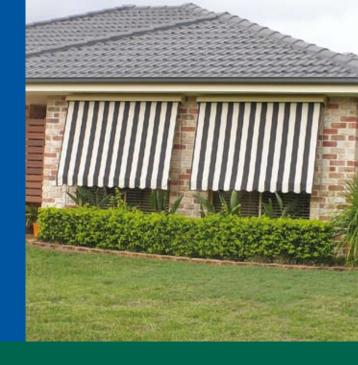

## AUTOMATIC ROLL-UP FABRIC AWNINGS

Protect your home and cut down your cooling expenses with Australian—made Automatic Roll-up Fabric Awnings.

Fabric awnings reduce the total heat load on and in your house, minimising the need for supplementary cooling. Your valuable carpets, curtains and furniture will be protected from direct or reflected sun damage.

The close-fitting design of this versatile and attractive awning makes it an excellent choice for ground floor windows, offering the benefits of optimum privacy and sun protection.

Easy function, self-locking arms enable simple shade adjustment, and when the sun goes down, the awning can be rolled away neatly into a head box.

## Features & Benefits

- Durable fabrics: Many of the fabrics we use are manufactured in Australia to suit local conditions. So durable, they'll look great for many years.
- Extensive range of styles & designs: We have an Automatic Roll-up Fabric Awning to suit a variety of situations and house designs.
- Technically superior materials: We make our awnings from components that have been engineered to last in Australia's harsh conditions. Optional Stainless Steel self-locking arms and quide rails are available for seaside locations.
- Metal headbox: The optional colour coordinated headbox provides complete protection for your Automatic Roll-up Fabric Awning when retracted
- **Control:** User friendly self-locking arms allow for flexible height settings with easy adjustment by hand or by a pull stick.