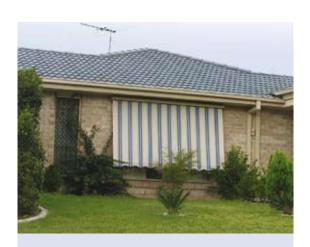

## AUTOMATIC ROLL-UP FABRIC AWNINGS

Protect your home and cut down your cooling expenses with Australian—made Automatic Roll-up Fabric Awnings.

Fabric awnings reduce the total heat load on and in your house, minimising the need for supplementary cooling. Your valuable carpets, curtains and furniture will be protected from direct or reflected sun damage.

The close-fitting design of this versatile and attractive awning makes it an excellent choice for ground floor windows, offering the benefits of optimum privacy and sun protection.

Easy function, self-locking arms enable simple shade adjustment, and when the sun goes down, the awning can be rolled away neatly into a head box.